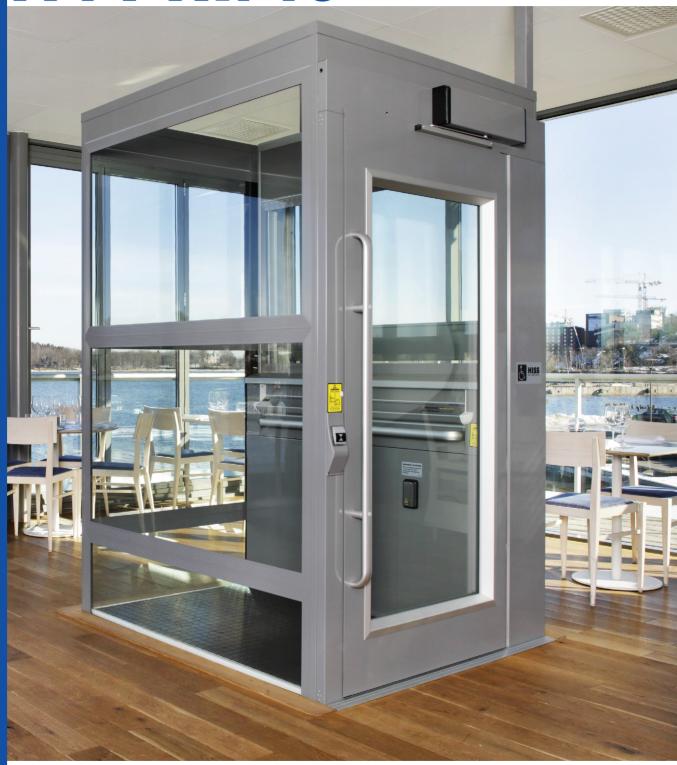

## a cost effective solution

**THE KALEA A4 PRIMO** has been developed with the main focus on aestetic and engineering expertise. The result is a lift that combines new sleek design with the latest technology. Smart elegance, attractive pricing and great choice of options make the A4 platform lift the perfect accessibility solution for most indoor and outdoor environment. Everything is designed for easy usage making the lift safe and practical.

**THE A4 PRIMO** is a screw-driven platform lift with a self supporting prefabricated shaft and built in guide rail. The A4 Primo requires no pit and has an integrated machine room, which means minimal construction work and swift installation. In most cases, two trained lift technicians will build a two level lift within two days. Designed to integrate elegance, comfort and safety, it comes in two different platform sizes and provides a variety of options in terms of materials, colours and safety.

**THE A4 PRIMO** is EC-type tested and certified by the Notified Body DNV, Det Norske Veritas, according to the European Machinery Directive 2006/42/EC and the forthcoming European Standard for platform lifts.