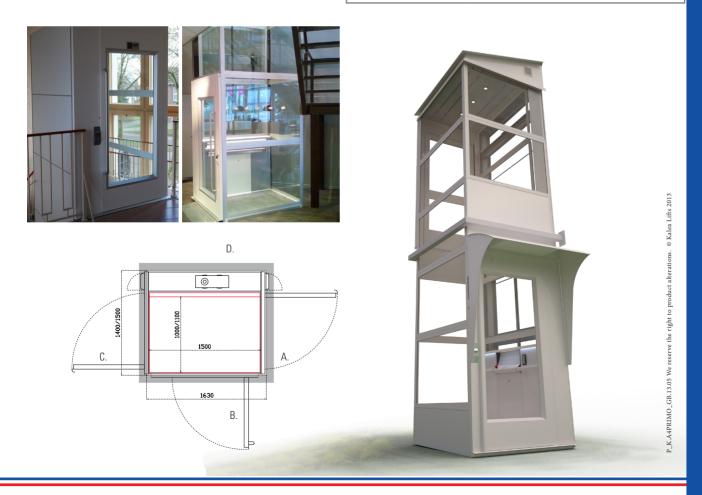

**THE A4 PRIMO** is a screw-driven platform lift with a self supporting prefabricated shaft and built in guide rail. The A4 Primo requires no pit and has an integrated machine room, which means minimal construction work and swift installation. In most cases, two trained lift technicians will build a two level lift within two days. Designed to integrate elegance, comfort and safety, it comes in two different platform sizes and provides a variety of options in terms of materials, colours and safety.

| TECHNICAL INFORMATION - KALEA A4 PRIMO                      |                                                                                                                                                                                                           |
|-------------------------------------------------------------|-----------------------------------------------------------------------------------------------------------------------------------------------------------------------------------------------------------|
| Rated Load                                                  | 400 kg and 500 kg                                                                                                                                                                                         |
| Travel speed (m/s)                                          | max 0,15 m/sec (9 m/min)                                                                                                                                                                                  |
| Travel height                                               | max 13 m (max 6 landings)                                                                                                                                                                                 |
| Platform sizes                                              | 1000×1500 / 1100×1500 / 1100×1630<br>(IW× L, mm)                                                                                                                                                          |
| Cut out sizes                                               | 1400×1630 / 1500×1630 / 1500×1760<br>(IW× L, mm)*                                                                                                                                                         |
| Shaft                                                       | Steel panels finished in traffic white RAL 9016                                                                                                                                                           |
| Pit                                                         | 50 mm alt ramp                                                                                                                                                                                            |
| Door configuration                                          | Single entry, open through, adjacent                                                                                                                                                                      |
| Doors                                                       | Single hinged doors. Steel door fronts finished traffic white RAL 9016. Aluminium door fronts made in natural anodized aluminium. Fire and gas resistant doors El60                                       |
| Clear door opening sizes                                    | 900×2000 mm (wxh)                                                                                                                                                                                         |
| Clear door opening s.Gate                                   | 900×1 100 mm (travel <3 m)                                                                                                                                                                                |
| Control system                                              | Micro computer based                                                                                                                                                                                      |
| Power supply<br>-<br>Rated load 400 kg<br>"- 400 and 500 kg | 400 V, 3-phase 50/60 Hz, 16 A starting curren<br>Soft start and stop as option:<br>220-240 V 1-phase frequency converter<br>380-400 V 3-phase frequency converter                                         |
| Motor power                                                 | 2,2 kW                                                                                                                                                                                                    |
| Options                                                     | Telephones, locking systems, concealed automatic dooropeners, elbow buttons, fold-down seat, emergency battery lowering, IR-control, automatic shaft lighting, arrival bells, level indicator, Smart Card |