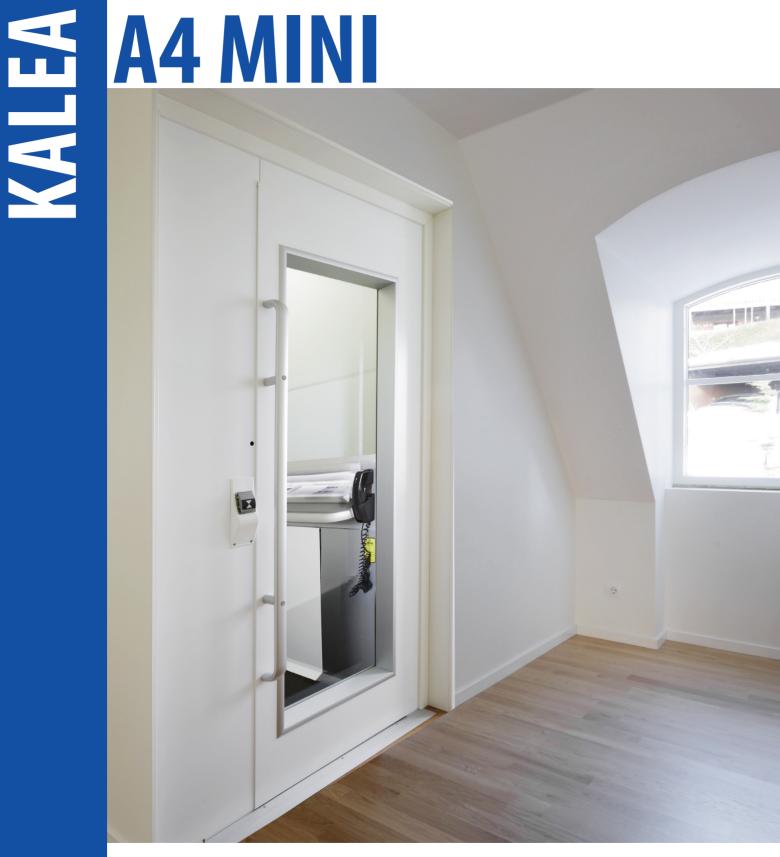

**KALEA A4 MINI** the small platform lift which can be fitted into very small spaces and is especially developed for privat homes and department buildings. With a wide range of options and accessories the lift will not only blend into your home, it will complement it! For any space where you need freedom and increased accessibility Kalea A4 Mini is a great solution.

**KALEA A4 MINI** is a screw driven vertical platform lift with self supporting shaft enclosure. When other lift types need construction work, pit, machine and head room, the A4 Mini demands minimum space and effort. The lift is easy to install and is delivered with a prefabricated shaft made of steel or laminated safety glass panels. Safety edges, emergency lighting and an alarm button guarantees that you feel completely safe. Personalize your Kalea A4 Mini by choosing your own RAL-colour, an elegant glazed shaft or a simple but still stylish steel shaft in combination with a variety of accessories and options.