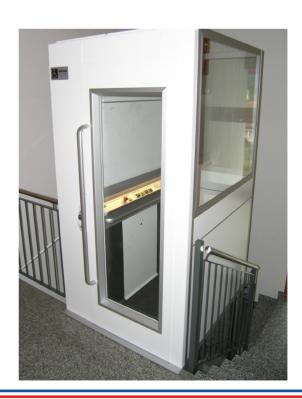

**KALEA A4 MINI** the small platform lift which can be fitted into very small spaces and is especially developed for privat homes and department buildings. With a wide range of options and accessories the lift will not only blend into your home, it will complement it! For any space where you need freedom and increased accessibility Kalea A4 Mini is a great solution.

**KALEA A4 MINI** is a screw driven vertical platform lift with self supporting shaft enclosure. When other lift types need construction work, pit, machine and head room, the A4 Mini demands minimum space and effort. The lift is easy to install and is delivered with a prefabricated shaft made of steel or laminated safety glass panels. Safety edges, emergency lighting and an alarm button guarantees that you feel completely safe. Personalize your Kalea A4 Mini by choosing your own RAL-colour, an elegant glazed shaft or a simple but still stylish steel shaft in combination with a variety of accessories and options.