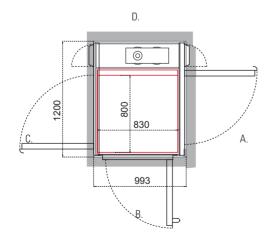

| TECHNICAL FACTS - KALEA A4 MINI |                                                                                                                                                                                 |  |
|---------------------------------|---------------------------------------------------------------------------------------------------------------------------------------------------------------------------------|--|
| Rated load                      | 300 kg                                                                                                                                                                          |  |
| Rated speed                     | 9 m/min (0,15 m/s)                                                                                                                                                              |  |
| Lifting height                  | max 4 landings, 13 meters                                                                                                                                                       |  |
| Commandes                       | Pression enregistrée (paliers),<br>pression permanente (plate-forme)                                                                                                            |  |
| Platform sizes                  | 830 x 800 (depth x width, mm)                                                                                                                                                   |  |
| Cut out sizes                   | 960 x 1200 (depth x width, mm)                                                                                                                                                  |  |
| Pit                             | 50 mm                                                                                                                                                                           |  |
| Shaft                           | Standard steel panels or glazed panels as option                                                                                                                                |  |
| Doors                           | Single hinged doors. Standard steel door<br>fronts painted off white RAL 9016. Alumi-<br>nium door fronts in natural anodized alumi-<br>nium. Fire and gas resistant doors El60 |  |
| Door configuration              | Single-entry, open through, adjacent                                                                                                                                            |  |
| Door dimensions                 | 700 x 2000 mm (steel door)                                                                                                                                                      |  |
| Gate dimensions                 | 700 x 1100 mm (lifting height < 3 m)                                                                                                                                            |  |
| Control system                  | Micro computer based control system                                                                                                                                             |  |
| Optional                        | 230 V, 1-phase, frequency converter, soft start<br>& stop 400 V, 3-phase frequency converter,<br>soft start & stop                                                              |  |
| Options                         | Telephones, locking systems, automatic door openers, elbow buttons, electric battery lowering, IR-control, automatic shaft lighting, arrival bells, level indicator             |  |
| Motor power                     | 2,2 kW                                                                                                                                                                          |  |