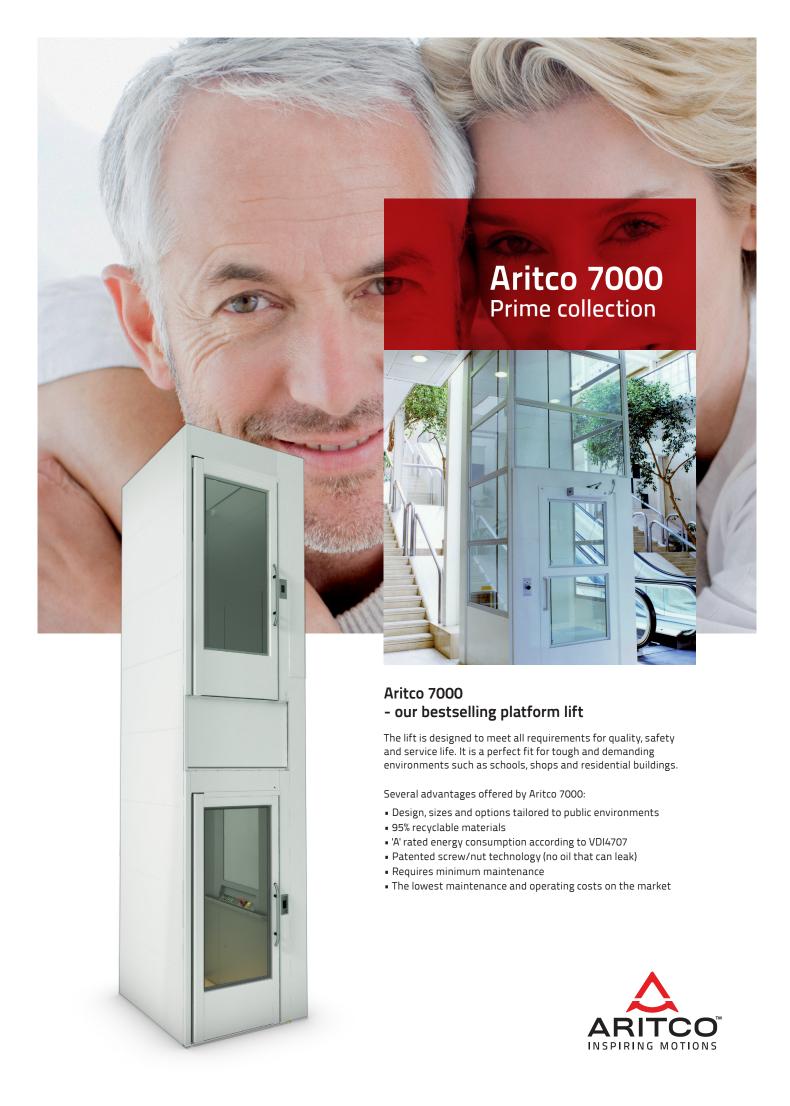

## **Dimensions**

\*Full-height door \*\*Half-height door

Drive system: Patented screw/nut system

Rated speed: max. 0.15 m/s

Platform control: "Hold to run", the button has to be kept pressed

during the ride

Landing control: One-touch call

Technical compliance: European Machinery Directive 2006/42/EC

European standard EN 81-41

Rated load: 250-500 kg / 2-5 persons

Number of stops: max. 6

Number of doors: max 2 doors per floor

Pit: 50 mm (no pit is required when there is a ramp)

**Environment:** Indoors and outdoors

**Power supply:** 1-phase 230V 50Hz/9A/16A slow 3-phase 230V 50Hz/9A/16A slow

3-phase 400V 50Hz/5.2A/16A slow

**Emergency lowering:** Battery-powered

Control voltage: 24 V

Motor: 2.2 kW

For more information, please, refer to our product catalogue or visit

our website.

Due to the continuous product development at the company, the information may change without prior notice.