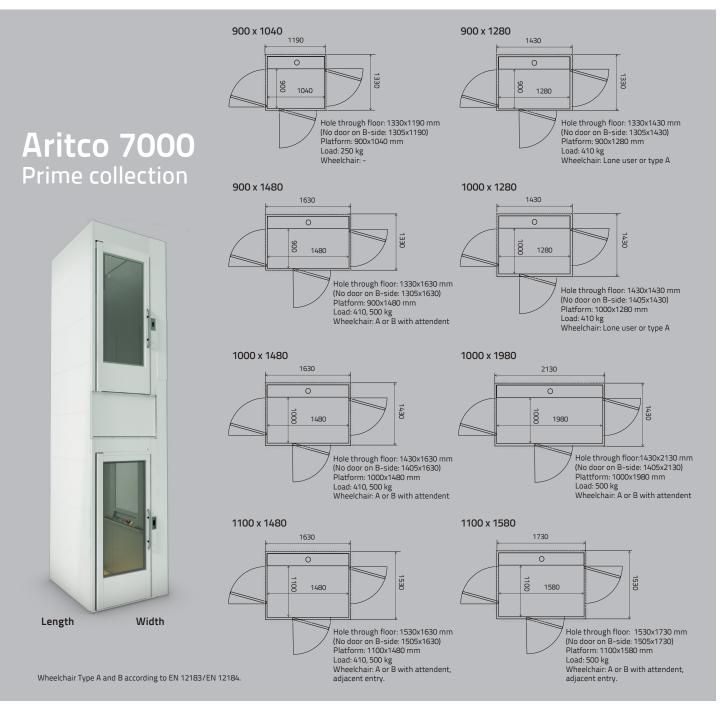

## **Dimensions**

\*Full-height door \*\*Half-height door

Drive system: Patented screw/nut system

Rated speed: max. 0.15 m/s

Platform control: "Hold to run", the button has to be kept pressed

during the ride

Landing control: One-touch call

Technical compliance: European Machinery Directive 2006/42/EC

European standard EN 81-41

Rated load: 250-500 kg / 2-5 persons

Number of stops: max. 6

Number of doors: max 2 doors per floor

Pit: 50 mm (no pit is required when there is a ramp)

**Environment:** Indoors and outdoors

**Power supply:** 1-phase 230V 50Hz/9A/16A slow 3-phase 230V 50Hz/9A/16A slow

3-phase 400V 50Hz/5.2A/16A slow

**Emergency lowering:** Battery-powered